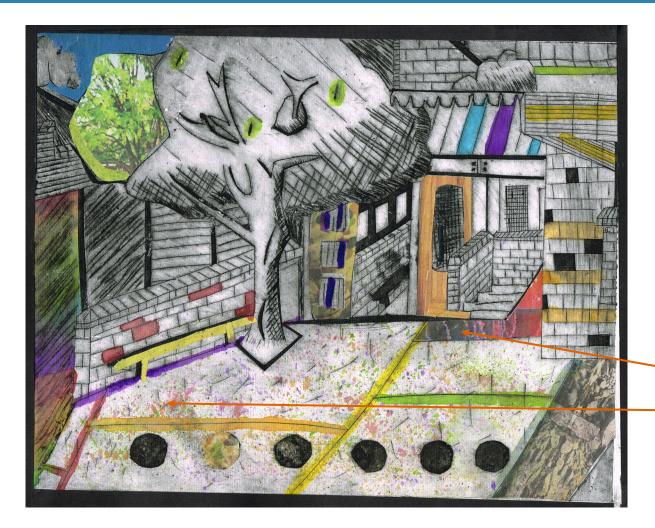

The tree acts as an effective compositional device that links spaces – tight and confined, above and below, near and far, dark and light

Extensive use of strong lines successfully contrasts congested space and open areas of the composition

Post-printing techniques including patterning, washes, flat colour add interest and another textural contrast to the lines used to define buildings and foreground

## **Grade Commentary**

Chandra's artwork demonstrates a bold, energetic and personal response to the site. The splatter technique contrasts with the detailed linear patterning in the top half of the composition. The work demonstrates successful experimentation with many materials, placement of colour and collage. There is sophisticated exploration of the visual elements of line, shape, colour, texture and direction. Chandra's work sample demonstrates characteristics of work typically produced by a student preforming at a grade A standard.